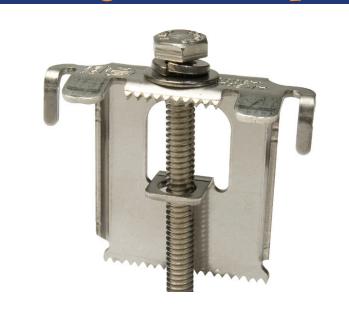

## Grouding End Clamp

|                                                                                                                                                                                                                     | DIMENSIONS ARE IN INCHES                |           |            |          |                            |                 |
|---------------------------------------------------------------------------------------------------------------------------------------------------------------------------------------------------------------------|-----------------------------------------|-----------|------------|----------|----------------------------|-----------------|
|                                                                                                                                                                                                                     | Unspecified Tolerances to be: x*        |           | NAME       | DATE     |                            |                 |
|                                                                                                                                                                                                                     |                                         | DRAWN     | S. Zaei    | 11/20/18 | Simple solar installation  |                 |
|                                                                                                                                                                                                                     |                                         | CHECKED   | S. Zaei    | 12/11/18 |                            |                 |
|                                                                                                                                                                                                                     |                                         | ENG APPR. | M. Yurttas | 01/15/19 |                            |                 |
|                                                                                                                                                                                                                     |                                         | MFG APPR. | B. Sinai   | 01/15/19 | TITLE:                     |                 |
| PROPRIETARY AND CONFIDENTIAL  THE INFORMATION CONTAINED IN THIS DRAWING IS THE SOLE PROPERTY OF GRIPRAC. ANY REPRODUCTION IN PART OR AS A WHOLE WITHOUT THE WRITTEN PERMISSION OF ORION SOLAR RACKIN IS PROHIBITED. | INTERPRET GEOMETRIC<br>TOLERANCING PER: | COMMENTS: |            |          | Grounding End Clamp        |                 |
|                                                                                                                                                                                                                     | MATERIAL 300 Series<br>Stainless Steel  |           |            | SIZE     | PART NUMBER:<br>GR-EC-G    | REV<br><b>D</b> |
|                                                                                                                                                                                                                     | FINISH Unspecified                      |           |            | D        |                            | D               |
| APPLICATION                                                                                                                                                                                                         | DO NOT SCALE DRAWING                    |           |            |          | SCALE: 1:3 WEIGHT:0.1lbs S | HEET 1 OF 1     |