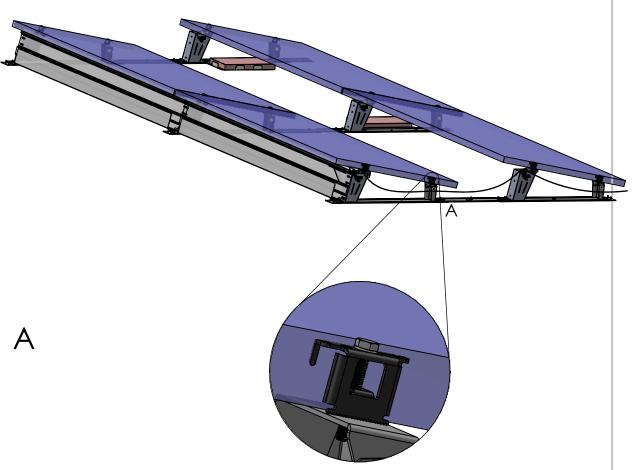

## Grouding End Clamp

|                                                                                                                                                                                                                     | DIMENSIONS ARE IN INCHES                |           |            |          |                            |                 |
|---------------------------------------------------------------------------------------------------------------------------------------------------------------------------------------------------------------------|-----------------------------------------|-----------|------------|----------|----------------------------|-----------------|
|                                                                                                                                                                                                                     | Unspecified Tolerances to be: x*        |           | NAME       | DATE     |                            |                 |
|                                                                                                                                                                                                                     |                                         | DRAWN     | S. Zaei    | 11/20/18 | Simple solar installation  |                 |
|                                                                                                                                                                                                                     |                                         | CHECKED   | S. Zaei    | 12/11/18 |                            |                 |
|                                                                                                                                                                                                                     |                                         | ENG APPR. | M. Yurttas | 01/15/19 |                            |                 |
|                                                                                                                                                                                                                     |                                         | MFG APPR. | B. Sinai   | 01/15/19 | TITLE:                     |                 |
| PROPRIETARY AND CONFIDENTIAL  THE INFORMATION CONTAINED IN THIS DRAWING IS THE SOLE PROPERTY OF GRIPRAC. ANY REPRODUCTION IN PART OR AS A WHOLE WITHOUT THE WRITTEN PERMISSION OF ORION SOLAR RACKIN IS PROHIBITED. | INTERPRET GEOMETRIC<br>TOLERANCING PER: | COMMENTS: |            |          | Grounding End Clamp        |                 |
|                                                                                                                                                                                                                     | MATERIAL 300 Series<br>Stainless Steel  |           |            | SIZE     | PART NUMBER:<br>GR-EC-G    | REV<br><b>D</b> |
|                                                                                                                                                                                                                     | FINISH Unspecified                      |           |            | D        |                            | D               |
| APPLICATION                                                                                                                                                                                                         | DO NOT SCALE DRAWING                    |           |            |          | SCALE: 1:3 WEIGHT:0.1lbs S | HEET 1 OF 1     |