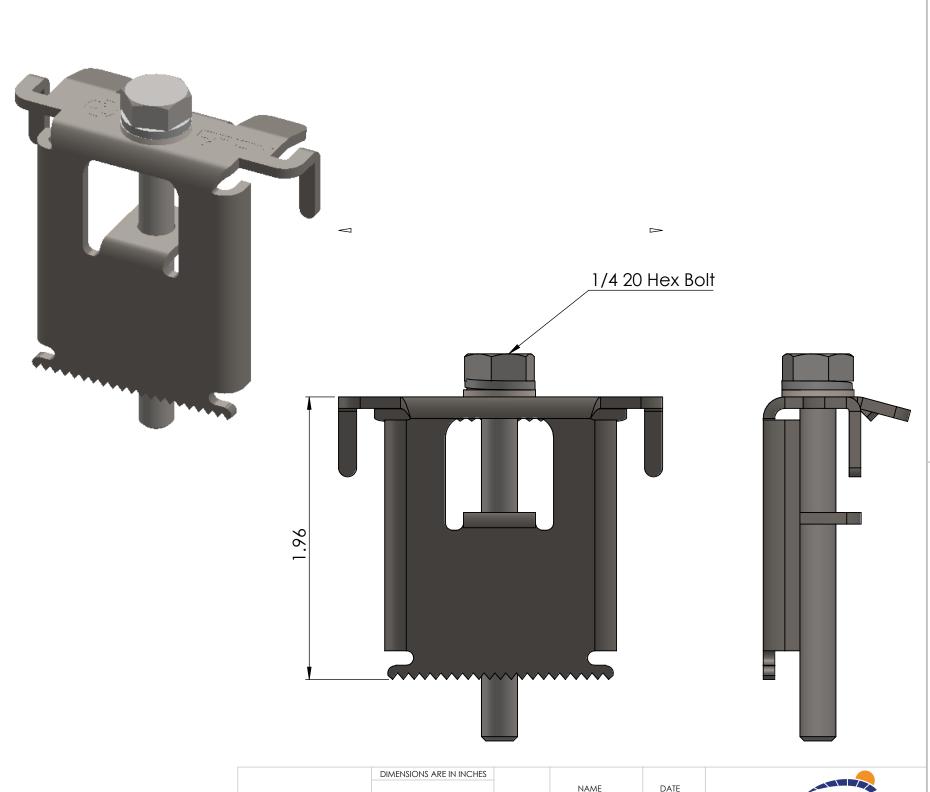

## Grouding End Clamp

|                                                                                                                                                                                                                     | DIMENSIONS ARE IN INCHES                |           |            |          |                            |                 |
|---------------------------------------------------------------------------------------------------------------------------------------------------------------------------------------------------------------------|-----------------------------------------|-----------|------------|----------|----------------------------|-----------------|
|                                                                                                                                                                                                                     | Unspecified Tolerances to be: x*        |           | NAME       | DATE     |                            |                 |
|                                                                                                                                                                                                                     |                                         | DRAWN     | S. Zaei    | 11/20/18 | Simple solar installation  |                 |
|                                                                                                                                                                                                                     |                                         | CHECKED   | S. Zaei    | 12/11/18 |                            |                 |
|                                                                                                                                                                                                                     |                                         | ENG APPR. | M. Yurttas | 01/15/19 |                            |                 |
|                                                                                                                                                                                                                     |                                         | MFG APPR. | B. Sinai   | 01/15/19 | TITLE:                     |                 |
| PROPRIETARY AND CONFIDENTIAL  THE INFORMATION CONTAINED IN THIS DRAWING IS THE SOLE PROPERTY OF GRIPRAC. ANY REPRODUCTION IN PART OR AS A WHOLE WITHOUT THE WRITTEN PERMISSION OF ORION SOLAR RACKIN IS PROHIBITED. | INTERPRET GEOMETRIC<br>TOLERANCING PER: | COMMENTS: |            |          | Grounding End Clamp        |                 |
|                                                                                                                                                                                                                     | MATERIAL 300 Series<br>Stainless Steel  |           |            | SIZE     | PART NUMBER:<br>GR-EC-G    | REV<br><b>D</b> |
|                                                                                                                                                                                                                     | FINISH Unspecified                      |           |            | D        |                            | D               |
| APPLICATION                                                                                                                                                                                                         | DO NOT SCALE DRAWING                    |           |            |          | SCALE: 1:3 WEIGHT:0.1lbs S | HEET 1 OF 1     |