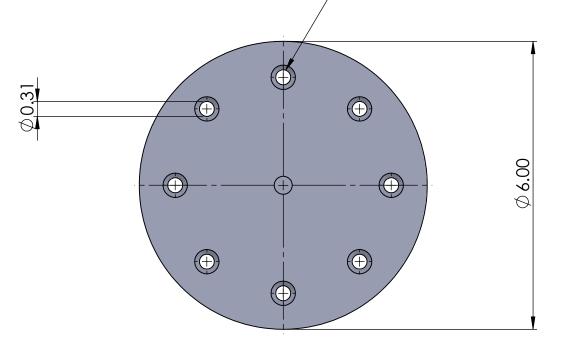

## Seismic Attachment

3/8-16 Inch Stud for 3/8 Serrated Hex Flange Nut

Holes for Roof Appropriate Fastener

|                                                                                                                                                                                                                    | DIMENSIONS ARE IN INCHES                |           |            |          |                                         |     |
|--------------------------------------------------------------------------------------------------------------------------------------------------------------------------------------------------------------------|-----------------------------------------|-----------|------------|----------|-----------------------------------------|-----|
|                                                                                                                                                                                                                    | Unspecified Tolerances to be: x*        |           | NAME       | DATE     | Simple solar installation  TITLE:       |     |
|                                                                                                                                                                                                                    |                                         | DRAWN     | S. Zaei    | 11/20/18 |                                         |     |
|                                                                                                                                                                                                                    |                                         | CHECKED   | S. Zaei    | 12/11/18 |                                         |     |
|                                                                                                                                                                                                                    |                                         | ENG APPR. | M. Yurttas | 01/15/19 |                                         |     |
|                                                                                                                                                                                                                    |                                         | MFG APPR. | B. Sinai   | 01/15/19 |                                         |     |
| PROPRIETARY AND CONFIDENTIAL THE INFORMATION CONTAINED IN THIS DRAWING IS THE SOLE PROPERTY OF GRIPRAC. ANY REPRODUCTION IN PART OR AS A WHOLE WITHOUT THE WRITTEN PERMISSION OF ORION SOLAR RACKIN IS PROHIBITED. | INTERPRET GEOMETRIC<br>TOLERANCING PER: | COMMENTS: |            |          | Seismic Attachment                      |     |
|                                                                                                                                                                                                                    | MATERIAL                                |           |            | SIZE     | PART NUMBER:                            | REV |
|                                                                                                                                                                                                                    | AL 5052-H32                             |           |            | В        | CD CAD                                  | D   |
|                                                                                                                                                                                                                    | Unspecified Unspecified                 |           |            |          | GB-SAP                                  | D   |
| APPLICATION                                                                                                                                                                                                        | DO NOT SCALE DRAWING                    |           |            |          | SCALE: 1:3 WEIGHT: 0.36lbs SHEET 1 OF 1 |     |