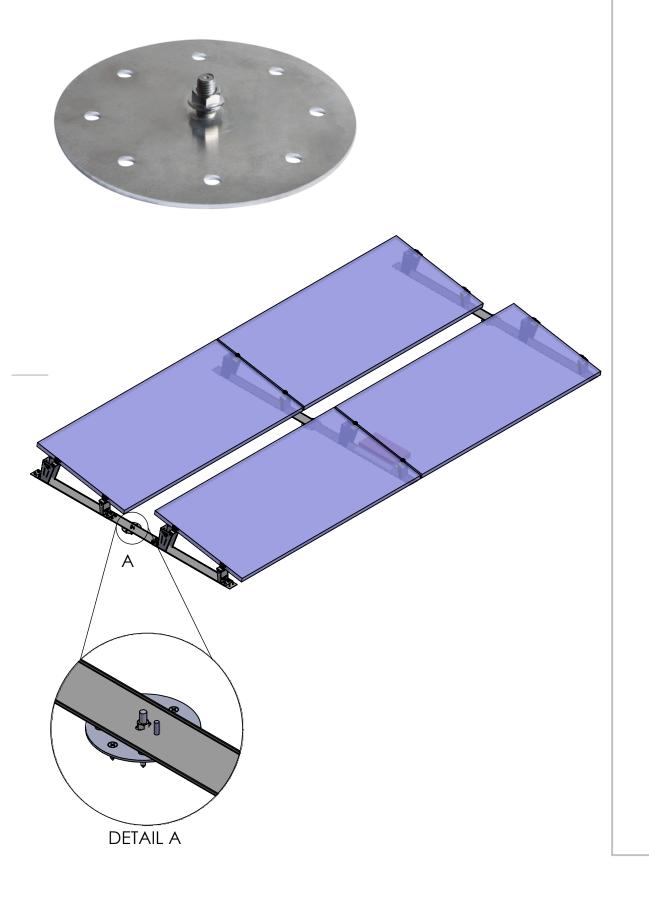

## Seismic Attachment

3/8-16 Inch Stud for 3/8 Serrated Hex Flange Nut

Holes for Roof Appropriate Fastener

|                                                                                                                                                                                                                    | DIMENSIONS ARE IN INCHES                |           |            |          |                                         |     |
|--------------------------------------------------------------------------------------------------------------------------------------------------------------------------------------------------------------------|-----------------------------------------|-----------|------------|----------|-----------------------------------------|-----|
|                                                                                                                                                                                                                    | Unspecified Tolerances to be: x*        |           | NAME       | DATE     | Simple solar installation  TITLE:       |     |
|                                                                                                                                                                                                                    |                                         | DRAWN     | S. Zaei    | 11/20/18 |                                         |     |
|                                                                                                                                                                                                                    |                                         | CHECKED   | S. Zaei    | 12/11/18 |                                         |     |
|                                                                                                                                                                                                                    |                                         | ENG APPR. | M. Yurttas | 01/15/19 |                                         |     |
|                                                                                                                                                                                                                    |                                         | MFG APPR. | B. Sinai   | 01/15/19 |                                         |     |
| PROPRIETARY AND CONFIDENTIAL THE INFORMATION CONTAINED IN THIS DRAWING IS THE SOLE PROPERTY OF GRIPRAC. ANY REPRODUCTION IN PART OR AS A WHOLE WITHOUT THE WRITTEN PERMISSION OF ORION SOLAR RACKIN IS PROHIBITED. | INTERPRET GEOMETRIC<br>TOLERANCING PER: | COMMENTS: |            |          | Seismic Attachment                      |     |
|                                                                                                                                                                                                                    | MATERIAL                                |           |            | SIZE     | PART NUMBER:                            | REV |
|                                                                                                                                                                                                                    | AL 5052-H32                             |           |            | В        | CD CAD                                  | D   |
|                                                                                                                                                                                                                    | Unspecified Unspecified                 |           |            |          | GB-SAP                                  | D   |
| APPLICATION                                                                                                                                                                                                        | DO NOT SCALE DRAWING                    |           |            |          | SCALE: 1:3 WEIGHT: 0.36lbs SHEET 1 OF 1 |     |